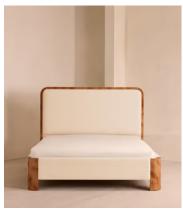

## Tremont Bed, King, Linen, Bisque

\$5,795 Regular price \$4,926 Member price

As seen in Soho House Nashville, the Tremont bed features a sculptural Mappa burl frame in a warm mid-tone finish and linen upholstery, turning the headboard into a defining design element. Burl detail to the back means this particular style can float within a space and work as a room divider.