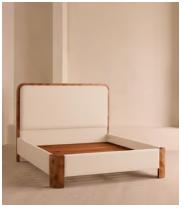

## Tremont Bed, King, Linen, Bisque

\$5,795 Regular price \$4,926 Member price

As seen in Soho House Nashville, the Tremont bed features a sculptural Mappa burl frame in a warm mid-tone finish and linen upholstery, turning the headboard into a defining design element. Burl detail to the back means this particular style can float within a space and work as a room divider.

## **Dimensions**

**Dimensions:** H150 x W219 x D163.5cm / H59 x W86 x D64"

**Weight:** 151kg / 332.9lbs

Number of boxes: 3

- **Box 1:** H218 x W35 x D42cm / H85.8 x W13.8 x D16.5"
- **Box 2:** H180 x W28 x D62cm / H70.9 x W11 x D24.4"
- **Box 3**: H177 x W25 x D167cm / H69.7 x W9.8 x D65.7"