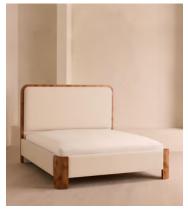

## Tremont Bed, King, Linen, Bisque

\$5,795 Regular price \$4,926 Member price

As seen in Soho House Nashville, the Tremont bed features a sculptural Mappa burl frame in a warm mid-tone finish and linen upholstery, turning the headboard into a defining design element. Burl detail to the back means this particular style can float within a space and work as a room divider.