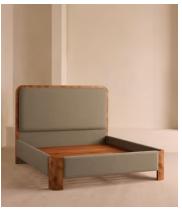

# Tremont Bed, King, Linen, Mushroom, US

\$5,995 Regular price \$5,096 Member price

A statement headboard crafted from dark-stained timber is fitted with floating shelves for bedside storage.

Body copy

Inspired by the bedrooms of Soho House Nashville, the new Tremont bed features a sculptural timber frame with light, linen upholstery in bespoke shades. Tonal wooden shelves at either side of the headboard offer space for bedside books, table lamps or decor.