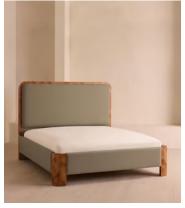

# Tremont Bed, King, Linen, Mushroom, US

\$5,995 Regular price \$5,096 Member price

A statement headboard crafted from dark-stained timber is fitted with floating shelves for bedside storage.

Body copy

Inspired by the bedrooms of Soho House Nashville, the new Tremont bed features a sculptural timber frame with light, linen upholstery in bespoke shades. Tonal wooden shelves at either side of the headboard offer space for bedside books, table lamps or decor.