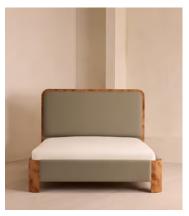

# Tremont Bed, King, Linen, Mushroom, US

\$5,995 Regular price \$5,096 Member price

A statement headboard crafted from dark-stained timber is fitted with floating shelves for bedside storage.

Body copy

Inspired by the bedrooms of Soho House Nashville, the new Tremont bed features a sculptural timber frame with light, linen upholstery in bespoke shades. Tonal wooden shelves at either side of the headboard offer space for bedside books, table lamps or decor.