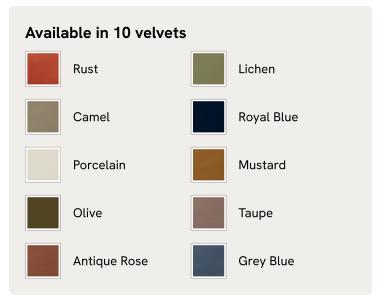

# Tremont Bed, Queen, Linen, Mushroom, US

\$5,795 Regular price \$4,926 Member price

As seen in Soho House Nashville, the Tremont bed features a sculptural Mappa burl frame in a warm mid-tone finish and linen upholstery, turning the headboard into a defining design element. Burl detail to the back means this particular style can float within a space and work as a room divider.