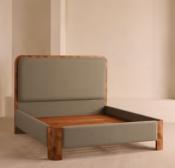

# Tremont Bed, Queen, Linen, Mushroom, US

\$5,795 Regular price \$4,926 Member price

As seen in Soho House Nashville, the Tremont bed features a sculptural Mappa burl frame in a warm mid-tone finish and linen upholstery, turning the headboard into a defining design element. Burl detail to the back means this particular style can float within a space and work as a room divider.