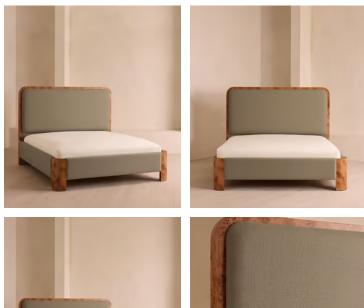

# Tremont Bed, Queen, Linen, Mushroom, US

\$5,795 Regular price \$4,926 Member price

As seen in Soho House Nashville, the Tremont bed features a sculptural Mappa burl frame in a warm mid-tone finish and linen upholstery, turning the headboard into a defining design element. Burl detail to the back means this particular style can float within a space and work as a room divider.