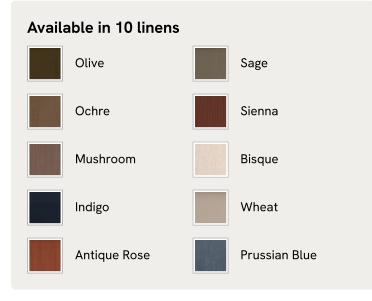

# Tremont Bed, Queen, Linen, Mushroom, US

\$5,795 Regular price \$4,926 Member price

As seen in Soho House Nashville, the Tremont bed features a sculptural Mappa burl frame in a warm mid-tone finish and linen upholstery, turning the headboard into a defining design element. Burl detail to the back means this particular style can float within a space and work as a room divider.