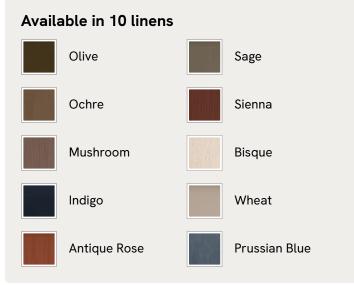

#### Body copy

Inspired by the bedrooms of Soho House Nashville, the new Tremont bed features a sculptural timber frame with light, linen upholstery in bespoke shades. Tonal wooden shelves at either side of the headboard offer space for bedside books, table lamps or decor.