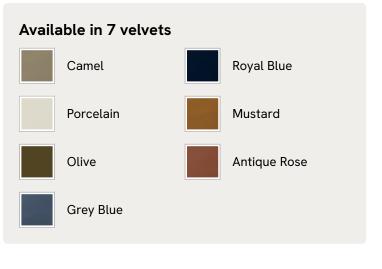

#### Body copy

Inspired by the bedrooms of Soho House Nashville, the new Tremont bed features a sculptural timber frame with light, linen upholstery in bespoke shades. Tonal wooden shelves at either side of the headboard offer space for bedside books, table lamps or decor.