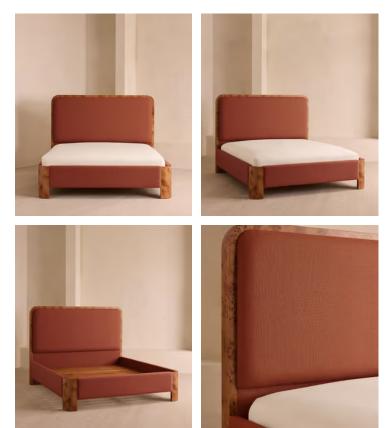

# Tremont Bed, King, Linen, Sienna, US

\$5,995 Regular price \$5,096 Member price

A statement headboard crafted from dark-stained timber is fitted with floating shelves for bedside storage.

#### Body copy

Inspired by the bedrooms of Soho House Nashville, the new Tremont bed features a sculptural timber frame with light, linen upholstery in bespoke shades. Tonal wooden shelves at either side of the headboard offer space for bedside books, table lamps or decor.