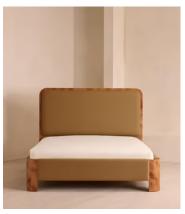

# Tremont Bed, King, Linen, Ochre, US

\$5,995 Regular price \$5,096 Member price

A statement headboard crafted from dark-stained timber is fitted with floating shelves for bedside storage.

Body copy

Inspired by the bedrooms of Soho House Nashville, the new Tremont bed features a sculptural timber frame with light, linen upholstery in bespoke shades. Tonal wooden shelves at either side of the headboard offer space for bedside books, table lamps or decor.