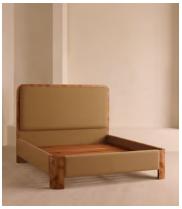

# Tremont Bed, King, Linen, Ochre, US

\$5,995 Regular price \$5,096 Member price

A statement headboard crafted from dark-stained timber is fitted with floating shelves for bedside storage.

Body copy

Inspired by the bedrooms of Soho House Nashville, the new Tremont bed features a sculptural timber frame with light, linen upholstery in bespoke shades. Tonal wooden shelves at either side of the headboard offer space for bedside books, table lamps or decor.

### **Dimensions**

Dimensions: H150 x W220 x D205cm / H59 x W87 x D81"

Weight: 176kg / 388lbs
Number of boxes: 3