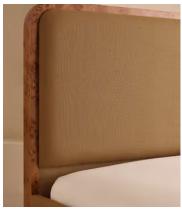

# Available in 10 linens Olive Sage Ochre Sienna Mushroom Bisque Indigo Wheat Antique Rose Prussian Blue

# Tremont Bed, King, Linen, Ochre, US

\$5,995 Regular price \$5,096 Member price

A statement headboard crafted from dark-stained timber is fitted with floating shelves for bedside storage.

Body copy

Inspired by the bedrooms of Soho House Nashville, the new Tremont bed features a sculptural timber frame with light, linen upholstery in bespoke shades. Tonal wooden shelves at either side of the headboard offer space for bedside books, table lamps or decor.