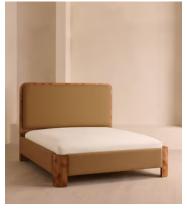

# Tremont Bed, King, Linen, Ochre, US

\$5,995 Regular price \$5,096 Member price

A statement headboard crafted from dark-stained timber is fitted with floating shelves for bedside storage.

Body copy

Inspired by the bedrooms of Soho House Nashville, the new Tremont bed features a sculptural timber frame with light, linen upholstery in bespoke shades. Tonal wooden shelves at either side of the headboard offer space for bedside books, table lamps or decor.