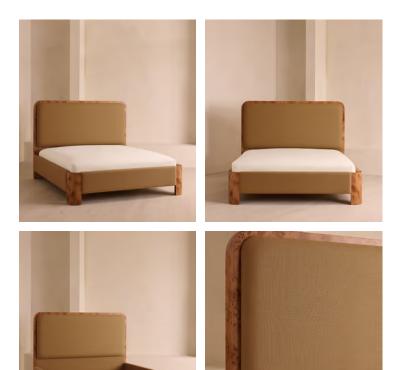

# Tremont Bed, Queen, Linen, Ochre, US

\$5,795 Regular price \$4,926 Member price

As seen in Soho House Nashville, the Tremont bed features a sculptural Mappa burl frame in a warm mid-tone finish and linen upholstery, turning the headboard into a defining design element. Burl detail to the back means this particular style can float within a space and work as a room divider.

### Dimensions

Dimensions: H150 x W220 x D195cm / H59 x W87 x D77"

Weight: 164kg / 361.6lbs

Number of boxes: 3

- Box 1: H222 x W35 x D42cm / H87.4 x W13.8 x D16.5"
- Box 2: H183 x W28 x D62cm / H72 x W11 x D24.4"
- Box 3: H179 x W25 x D167cm / H70.5 x W9.8 x D65.7"