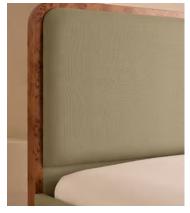

# Tremont Bed, Queen, Linen, Sage, US

\$5,795 Regular price \$4,926 Member price

As seen in Soho House Nashville, the Tremont bed features a sculptural Mappa burl frame in a warm mid-tone finish and linen upholstery, turning the headboard into a defining design element. Burl detail to the back means this particular style can float within a space and work as a room divider.