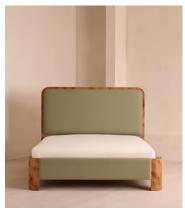

# Tremont Bed, Queen, Linen, Sage, US

\$5,795 Regular price \$4,926 Member price

As seen in Soho House Nashville, the Tremont bed features a sculptural Mappa burl frame in a warm mid-tone finish and linen upholstery, turning the headboard into a defining design element. Burl detail to the back means this particular style can float within a space and work as a room divider.