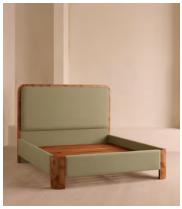

# Tremont Bed, Queen, Linen, Sage, US

\$5,795 Regular price \$4,926 Member price

As seen in Soho House Nashville, the Tremont bed features a sculptural Mappa burl frame in a warm mid-tone finish and linen upholstery, turning the headboard into a defining design element. Burl detail to the back means this particular style can float within a space and work as a room divider.