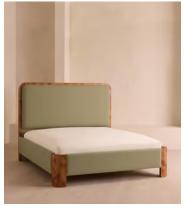

# Tremont Bed, Queen, Linen, Sage, US

\$5,795 Regular price \$4,926 Member price

As seen in Soho House Nashville, the Tremont bed features a sculptural Mappa burl frame in a warm mid-tone finish and linen upholstery, turning the headboard into a defining design element. Burl detail to the back means this particular style can float within a space and work as a room divider.