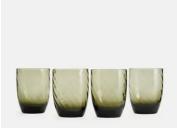

# Rosendale Water Glass, Grey, Set of Four

\$60 Regular price \$51 Member price

Designed for DUMBO House and named after the Brooklyn Bridge towers, our Rosendale range is made from smoke coloured glass with a spiral pattern. Each glass is hand blown, which means it has unique variations in colour and form.