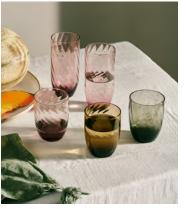

# Rosendale Water Glass, Grey, Set of Four

\$60 Regular price \$51 Member price

Designed for DUMBO House and named after the Brooklyn Bridge towers, our Rosendale range is made from smoke coloured glass with a spiral pattern. Each glass is hand blown, which means it has unique variations in colour and form.