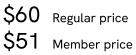

## SOHO HOME







### Available in 1 colours



Amber

# Rosendale Water Glass, Amber, Set of Four



Designed for DUMBO House and named after the Brooklyn Bridge towers, our Rosendale range is made from smoke coloured glass with a spiral pattern. Each glass is hand blown, which means it has unique variations in colour and form.

*Please note, our glassware sets are not housed in gift boxes and come individually wrapped in recyclable brown packaging.* 

### Dimensions

Dimensions: H40 x W30.4 x D30.4cm / H15.7 x W12 x D12" Weight: 2.4kg / 5.3lbs Packaged weight: 1kg / 2.2lbs Number of boxes: 4

#### Details

Assembly required: No Dishwasher safe: No Material: Glass Microwave safe: No Oven safe: No Care instructions: Microwave safe, dishwasher safe. Do not place in oven.