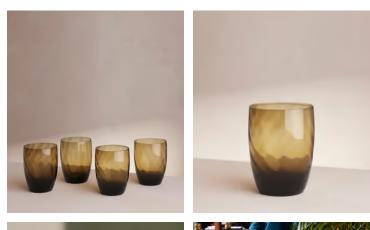

# Rosendale Water Glass, Amber, Set of Four

Designed for DUMBO House and named after the Brooklyn Bridge towers, our Rosendale range is made from smoke coloured glass with a spiral pattern. Each glass is hand blown, which means it has unique variations in colour and form.

*Please note, our glassware sets are not housed in gift boxes and come individually wrapped in recyclable brown packaging.* 

### Dimensions

Dimensions: H40 x W30.4 x D30.4cm / H15.7 x W12 x D12" Weight: 2.4kg / 5.3lbs Packaged weight: 1kg / 2.2lbs Number of boxes: 4