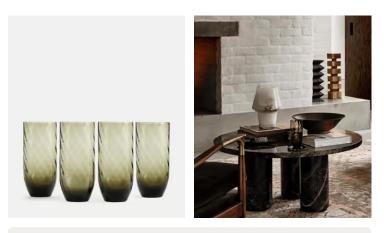

# Rosendale Highball, Smoke, Set of Four

| <del>\$60</del> | \$25 | Regular price |
|-----------------|------|---------------|
| <del>\$51</del> | \$20 | Member price  |

Designed for DUMBO House and named after the Brooklyn Bridge towers, our Rosendale range is made from smoke coloured glass with a spiral pattern. Each glass is hand blown, which means it has unique variations in colour and form.

*Please note, our glassware sets are not housed in gift boxes and come individually wrapped in recyclable brown packaging.* 