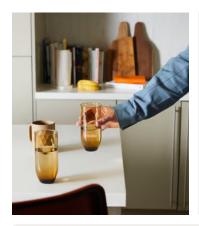

# Rosendale Highball, Amber, Set of Four

\$65 \$25 Regular price

\$55 \$20 Member price

Designed for DUMBO House and named after the Brooklyn Bridge towers, our Rosendale range is made from smoke coloured glass with a spiral pattern. Each glass is hand blown, which means it has unique variations in colour and form.