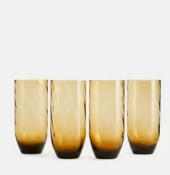

# Available in 3 colours Grey Amber Amethyst

# Rosendale Highball, Amber, Set of Four

\$65 \$25 Regular price

\$55 \$20 Member price

Designed for DUMBO House and named after the Brooklyn Bridge towers, our Rosendale range is made from smoke coloured glass with a spiral pattern. Each glass is hand blown, which means it has unique variations in colour and form.