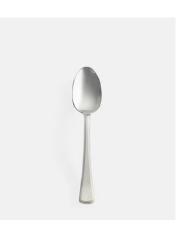

# House Teaspoon, Set of Four

\$20 Regular price

\$17 Member price

Elevate your dining with our set of four stainless steel teaspoons from the signature House cutlery range. Designed with weighty, curved handles and a ridged edge, they're durable, stain-resistant, and perfect for everyday use. Used in our clubs and restaurants, they add refined elegance to any table.