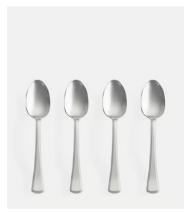

# House Teaspoon, Set of Four

\$20 Regular price

\$17 Member price

Elevate your dining with our set of four stainless steel teaspoons from the signature House cutlery range. Designed with weighty, curved handles and a ridged edge, they're durable, stain-resistant, and perfect for everyday use. Used in our clubs and restaurants, they add refined elegance to any table.