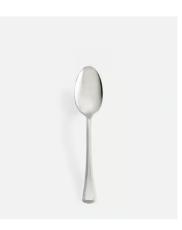

# House Dinner Spoon, Set of Four

\$36 Regular price \$31 Member price

- Set of four stainless steel dinner spoons
- Part of our signature House cutlery range
- Weighty, gently curved handle with ridged edge
- Durable and stain-resistant making it ideal for everyday use
- Used in the clubs and restaurants in all our Houses