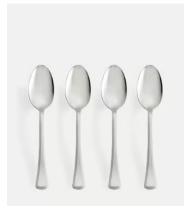

# House Dinner Spoon, Set of Four

\$36 Regular price \$31 Member price

- Set of four stainless steel dinner spoons
- Part of our signature House cutlery range
- Weighty, gently curved handle with ridged edge
- Durable and stain-resistant making it ideal for everyday use
- Used in the clubs and restaurants in all our Houses