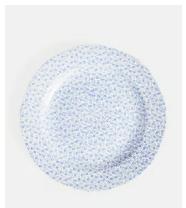

## Burleigh Pale Blue Felicity Dinner Plate, Set of Four

\$100 \$58 Regular price \$85 \$46 Member price

Burleigh's 'Felicity' is a delicate elderflower pattern originating in the 1930s. You'll see a black and white version that is exclusive to Soho House in many of our Houses, but we use the pale blue mixed with three other classic Burleigh patterns at Little House Mayfair.