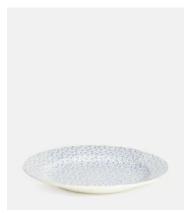

## Burleigh Pale Blue Felicity Dinner Plate, Set of Four

\$100 \$58 Regular price \$85 \$46 Member price

Burleigh's 'Felicity' is a delicate elderflower pattern originating in the 1930s. You'll see a black and white version that is exclusive to Soho House in many of our Houses, but we use the pale blue mixed with three other classic Burleigh patterns at Little House Mayfair.