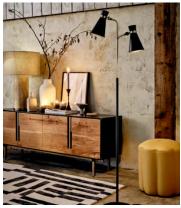

## Flower Footstool, Antelope Linen

\$595 Regular price \$506 Member price

We use footstools in every room in the Houses because they're so versatile, doubling as extra seating for guests and as a side table with a tray on top and are compact enough to be tucked away when you don't need them. With its petal-shaped seat, this velvet footstool is a contemporary take on the 1920s-style, fringed designs seen at Kettner's in Soho.