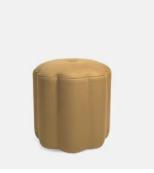

## Flower Footstool, Antelope Linen

\$595 Regular price \$506 Member price

We use footstools in every room in the Houses because they're so versatile, doubling as extra seating for guests and as a side table with a tray on top and are compact enough to be tucked away when you don't need them. With its petal-shaped seat, this velvet footstool is a contemporary take on the 1920s-style, fringed designs seen at Kettner's in Soho.

## **Dimensions**

**Dimensions:** H46.35 x W41.91 x D41.91cm / H18.2 x W16.5 x D16.5"

**Weight:** 7.4kg / 16.3lbs