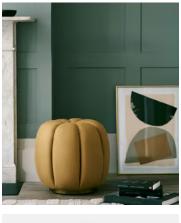

## Sofia Footstool, Antelope Linen

| <del>\$595</del> | \$295 | Regular price |
|------------------|-------|---------------|
| <del>\$506</del> | \$236 | Member price  |

Inspired by the footstools found in the club spaces and bedrooms at Soho House Barcelona and Kettner's in Soho, our compact Sofia footstool makes ideal extra seating for unexpected guests.

## Dimensions

Dimensions: H43.18 x W46.35 x D46.35cm / H17 x W18.2 x D18.2" Weight: 7.6kg / 16.8lbs

## Details

Frame: Engineered Hardwood Filling: Foam Fabric: 100% Belgian Linen Care Instructions: Clean with a mild, water-free, dry-cleaning solvent.

Ensure ample ventilation.

Available in 0 colours