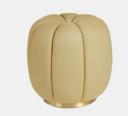

## Sofia Footstool, Antelope Linen

| <del>\$595</del> | \$295 | Regular price |
|------------------|-------|---------------|
| <del>\$506</del> | \$236 | Member price  |

Inspired by the footstools found in the club spaces and bedrooms at Soho House Barcelona and Kettner's in Soho, our compact Sofia footstool makes ideal extra seating for unexpected guests.

## Dimensions

Dimensions: H43.18 x W46.35 x D46.35cm / H17 x W18.2 x D18.2" Weight: 7.6kg / 16.8lbs

## Details

Frame: Engineered Hardwood Filling: Foam Fabric: 100% Belgian Linen Care Instructions: Clean with a mild, water-free, dry-cleaning solvent.

Ensure ample ventilation.

Available in 0 colours