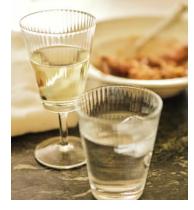

## SOHO HOME

\$60 Regular price \$51 Member price

Ideal for entertaining or gifting, our set of four water glasses have a unique finish for a distinguished look and feel at the dining table.

*Please note, our glassware sets are not housed in gift boxes and come individually wrapped in recyclable brown packaging.* 