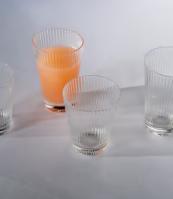

## SOHO HOME

\$60 Regular price \$51 Member price

Ideal for entertaining or gifting, our set of four water glasses have a unique finish for a distinguished look and feel at the dining table.

*Please note, our glassware sets are not housed in gift boxes and come individually wrapped in recyclable brown packaging.* 