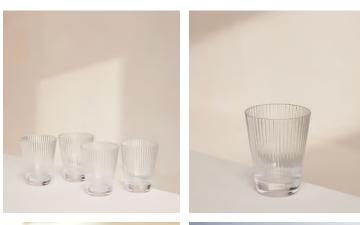

## SOHO HOME

\$60 Regular price \$51 Member price

Ideal for entertaining or gifting, our set of four water glasses have a unique finish for a distinguished look and feel at the dining table.

*Please note, our glassware sets are not housed in gift boxes and come individually wrapped in recyclable brown packaging.* 