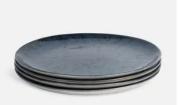

## Nero Side Plate, Blue, Set of Four

\$85 \$43 Regular price \$72 \$34 Member price

Crafted in Portugal from durable stoneware, our Nero range is inspired by the natural textures and interiors at Soho House Barcelona. Glossy and matte reactive glazes create unique tonal variations and speckles that mimic the shadows of light on the Mediterranean Sea.