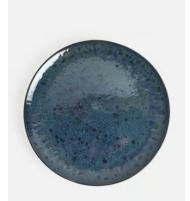

## Nero Side Plate, Blue, Set of Four

\$85 \$43 Regular price \$72 \$34 Member price

Crafted in Portugal from durable stoneware, our Nero range is inspired by the natural textures and interiors at Soho House Barcelona. Glossy and matte reactive glazes create unique tonal variations and speckles that mimic the shadows of light on the Mediterranean Sea.