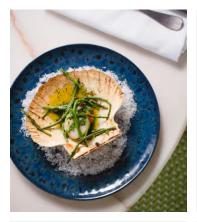

## Nero Side Plate, Blue, Set of Four

\$85 \$43 Regular price \$72 \$34 Member price

Crafted in Portugal from durable stoneware, our Nero range is inspired by the natural textures and interiors at Soho House Barcelona. Glossy and matte reactive glazes create unique tonal variations and speckles that mimic the shadows of light on the Mediterranean Sea.