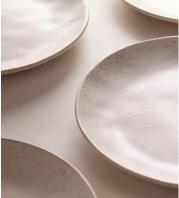

## Roc Dinner Plate, Speckle, Set of Four

\$95 Regular price\$81 Member price

Inspired by the tableware used at our Soho Farmhouse restaurants, Roc's chunky, organic shapes are ideal for relaxed, everyday dining. Crafted in Portugal from robust stoneware, the range is finished with a speckled oatmeal glaze making each piece unique.