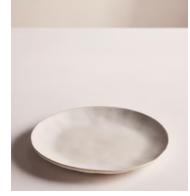

## Roc Dinner Plate, Speckle, Set of Four

\$95 Regular price\$81 Member price

Inspired by the tableware used at our Soho Farmhouse restaurants, Roc's chunky, organic shapes are ideal for relaxed, everyday dining. Crafted in Portugal from robust stoneware, the range is finished with a speckled oatmeal glaze making each piece unique.