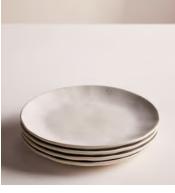

## Roc Dinner Plate, Speckle, Set of Four

\$95 Regular price\$81 Member price

Inspired by the tableware used at our Soho Farmhouse restaurants, Roc's chunky, organic shapes are ideal for relaxed, everyday dining. Crafted in Portugal from robust stoneware, the range is finished with a speckled oatmeal glaze making each piece unique.