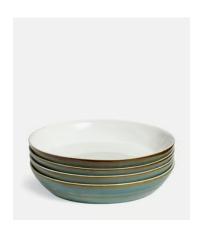

## Country House Low Bowl, Set of Four

\$60 \$38 Regular price \$51 \$30 Member price

- Set of four low stoneware bowls from our Country House range
- Rustic, relaxed look is perfect for everyday dining
- Hand glazed for tonal variations in colour and texture
- Tough enough to withstand microwaves, ovens and the fridge
- Used in the restaurants at Soho Farmhouse

## **Details**

Capacity: 450ml

Materials: Stoneware

Finish: Reactive Glaze, Blue

Dishwasher Safe? Yes

Microwave Safe? Yes

Oven Safe? Yes