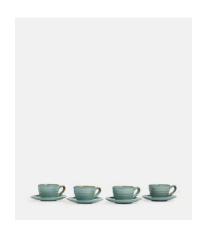

## Country House Espresso Cup and Saucer, Set of Four

\$60 \$38 Regular price \$51 \$30 Member price

- Set of four stoneware espresso cups and saucers
- Rustic, relaxed look is perfect for everyday dining
- Hand glazed for tonal variations in colour and texture
- Tough enough to withstand microwaves, ovens and the fridge
- Used in the restaurants at Soho Farmhouse

## **Details**

Product Dimensions: (with teacup sitting on saucer) W12 x H5.5cm

Capacity: 100ml

Materials: Stoneware

Finish: Reactive Glaze, Blue

Dishwasher Safe? Yes

Microwave Safe? Yes

Oven Safe? Yes