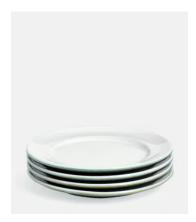

## Country House Bread Plate, Set of Four

 \$60
 \$24
 Regular price

 \$51
 \$19
 Member price

- Set of four stoneware bread plates from our Country House range
- Rustic, relaxed look is perfect for everyday dining
- Hand glazed for tonal variations in colour and texture
- Tough enough to withstand microwaves, ovens and the fridge
- Used in the restaurants at Soho Farmhouse