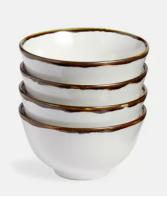

# Sola 11.5cm Rice bowl, Set of Four

 \$36
 \$19
 Regular price

 \$31
 \$15
 Member price

Designed for Soho House Hong Kong, the Sola collection is made of fine stoneware which is known for its durability. The edge of each piece is hand painted with a chestnut brown reactive glaze that gives a graduated, unique finish and the creamy, off white colour will sit easily with your existing tableware.