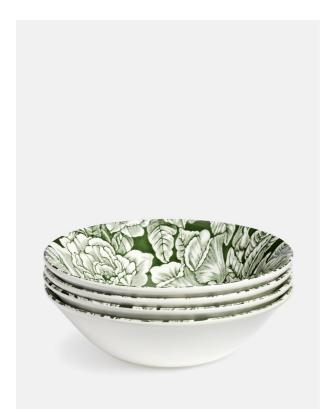

# Burleigh Hibiscus Cereal Bowl, Set Of Four

\$38 Regular

\$30 Membership

### Product details

Hibiscus is a classic print from the Burleigh archives and this green version, as seen in The Ned, is exclusive to Soho Home. The pattern is packed full of Hibiscus blossoms - which are also known as 'Bermuda Roses' - and will look equally at home in a relaxed, rustic setting as well as on a formal dining table with crisp linens and sparkling crystal.