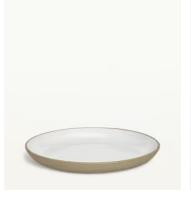

# Santa Fe Starter Plate, Set of Four

\$60 \$42 Regular price

\$51 \$34 Member price

Our Santa Fe range is ideal for casual dining and serving sharing dishes and appetisers. With a simple, round coupe shape, each piece is made from terrastone, a combination of stoneware and high fired terracotta that is known for its durability. Dishes have a sanded smooth, unglazed exterior and a transparent white gloss glaze interior that allows the natural colour of the clay to come through. Santa Fe stacks up nicely on a shelf and can be mixed with other ceramics to create a layered table setting.

#### **Dimensions**

Dimensions: H3 x W25 x D25cm / H1.2 x W9.8 x D9.8"

Weight: 3kg / 6.6lbs

Packaged weight: 3kg / 6.6lbs

Number of boxes: 4