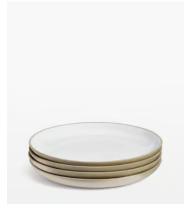

# Santa Fe Starter Plate, Set of Four

\$60 \$42 Regular price

\$51 \$34 Member price

Our Santa Fe range is ideal for casual dining and serving sharing dishes and appetisers. With a simple, round coupe shape, each piece is made from terrastone, a combination of stoneware and high fired terracotta that is known for its durability. Dishes have a sanded smooth, unglazed exterior and a transparent white gloss glaze interior that allows the natural colour of the clay to come through. Santa Fe stacks up nicely on a shelf and can be mixed with other ceramics to create a layered table setting.

#### **Dimensions**

Dimensions: H3 x W25 x D25cm / H1.2 x W9.8 x D9.8"

Weight: 3kg / 6.6lbs

Packaged weight: 3kg / 6.6lbs

Number of boxes: 4