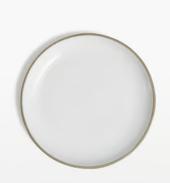

# Santa Fe Starter Plate, Set of Four

\$60 \$42 Regular price

\$51 \$34 Member price

Our Santa Fe range is ideal for casual dining and serving sharing dishes and appetisers. With a simple, round coupe shape, each piece is made from terrastone, a combination of stoneware and high fired terracotta that is known for its durability. Dishes have a sanded smooth, unglazed exterior and a transparent white gloss glaze interior that allows the natural colour of the clay to come through. Santa Fe stacks up nicely on a shelf and can be mixed with other ceramics to create a layered table setting.

#### **Dimensions**

Dimensions: H3 x W25 x D25cm / H1.2 x W9.8 x D9.8"

Weight: 3kg / 6.6lbs

Packaged weight: 3kg / 6.6lbs

Number of boxes: 4