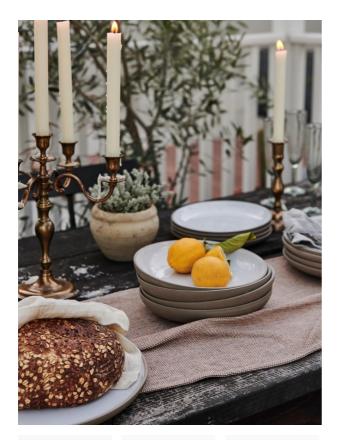

# Santa Fe Low Bowl, Set Of Four

\$65 Regular

\$55 Membership

### Product details

Our Santa Fe range is ideal for casual dining and serving sharing dishes and appetisers. With a simple, round coupe shape, each piece is made from terrastone, a combination of stoneware and high fired terracotta that is known for its durability. Dishes have a sanded smooth, unglazed exterior and a transparent white gloss glaze interior that allows the natural colour of the clay to come through. Santa Fe stacks up nicely on a shelf and can be mixed with other ceramics to create a layered table setting.