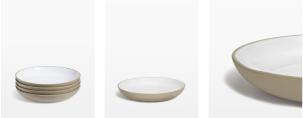

# Santa Fe Low Bowl, Set Of Four

\$65 Regular

\$55 Membership

### Product details

Our Santa Fe range is ideal for casual dining and serving sharing dishes and appetisers. With a simple, round coupe shape, each piece is made from terrastone, a combination of stoneware and high fired terracotta that is known for its durability. Dishes have a sanded smooth, unglazed exterior and a transparent white gloss glaze interior that allows the natural colour of the clay to come through. Santa Fe stacks up nicely on a shelf and can be mixed with other ceramics to create a layered table setting.

#### Dimensions

Product dimensions: H4 x W20 x D20cm / H1.6 x W7.9 x D7.9"

Product weight: 3kg / 6.6lbs

Packaged or boxed weight: 3kg / 6.6lbs

Number of boxes: 4