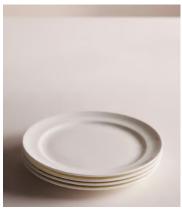

## House Side Plate, Bone China, White, Set of Four

\$84.50 Regular price \$72 Member price

- Set of four bone china side plates
- Delicate bone china adds an elegant feel to any table
- Part of our signature House collection of tableware
- Used in all our Houses and restaurants