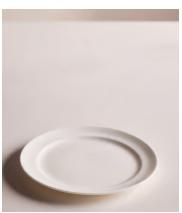

## House Side Plate, Bone China, White, Set of Four

\$84.50 Regular price \$72 Member price

- Set of four bone china side plates
- Delicate bone china adds an elegant feel to any table
- Part of our signature House collection of tableware
- Used in all our Houses and restaurants