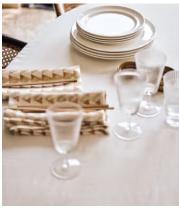

## House Side Plate, Bone China, White, Set of Four

\$84.50 Regular price \$72 Member price

- Set of four bone china side plates
- Delicate bone china adds an elegant feel to any table
- Part of our signature House collection of tableware
- Used in all our Houses and restaurants