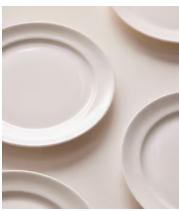

## House Side Plate, Bone China, White, Set of Four

\$84.50 Regular price \$72 Member price

- Set of four bone china side plates
- Delicate bone china adds an elegant feel to any table
- Part of our signature House collection of tableware
- Used in all our Houses and restaurants