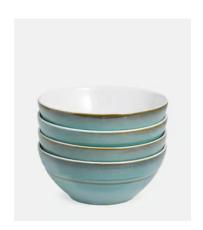

## Country House Cereal Bowl, Set of Four

\$60 \$38 Regular price \$51 \$30 Member price

- Set of four stoneware cereal bowls from our Country House range
- Rustic, relaxed look is perfect for everyday dining
- Hand glazed for tonal variations in colour and texture
- Tough enough to withstand microwaves, ovens and the fridge
- Used in the restaurants at Soho Farmhouse