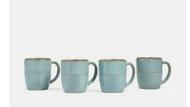

## Country House Mug, Set of Four

\$60 \$24 Regular price \$51 \$19 Member price

- Set of four stoneware mugs from our Country House range
- Rustic, relaxed look is perfect for everyday dining
- Hand glazed for tonal variations in colour and texture
- Tough enough to withstand microwaves, ovens and the fridge
- Used in the restaurants at Soho Farmhouse