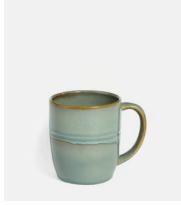

## Country House Mug, Set of Four

\$60 \$24 Regular price \$51 \$19 Member price

- Set of four stoneware mugs from our Country House range
- Rustic, relaxed look is perfect for everyday dining
- Hand glazed for tonal variations in colour and texture
- Tough enough to withstand microwaves, ovens and the fridge
- Used in the restaurants at Soho Farmhouse

## **Details**

Capacity: 430ml

Materials: Stoneware

Finish: Reactive Glaze, Blue

Dishwasher Safe? Yes

Microwave Safe? Yes

Oven Safe? Yes