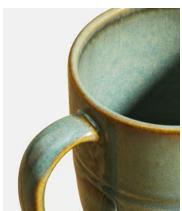

## Country House Mug, Set of Four

\$60 \$24 Regular price \$51 \$19 Member price

- Set of four stoneware mugs from our Country House range
- Rustic, relaxed look is perfect for everyday dining
- Hand glazed for tonal variations in colour and texture
- Tough enough to withstand microwaves, ovens and the fridge
- Used in the restaurants at Soho Farmhouse

## **Details**

Capacity: 430ml

Materials: Stoneware

Finish: Reactive Glaze, Blue

Dishwasher Safe? Yes

Microwave Safe? Yes

Oven Safe? Yes