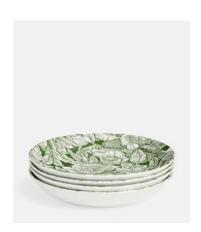

## Burleigh Hibiscus Pasta Bowl, Set of Four

\$116 \$60 Regular price \$99 \$48 Member price

Hibiscus is a classic print from the Burleigh archives and this green version, as seen in The Ned, is exclusive to Soho Home. The pattern is packed full of Hibiscus blossoms - which are also known as 'Bermuda Roses' - and will look equally at home in a relaxed, rustic setting as well as on a formal dining table with crisp linens and sparkling crystal.