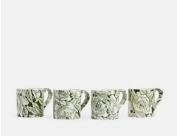

## Burleigh Hibiscus Mug, Set of Four

\$140 \$60 Regular price \$119 \$48 Member price

Hibiscus is a classic print from the Burleigh archives and this green version, as seen in The Ned, is exclusive to Soho Home. The pattern is packed full of Hibiscus blossoms - which are also known as 'Bermuda Roses' - and will look equally at home in a relaxed, rustic setting as well as on a formal dining table with crisp linens and sparkling crystal.

## **Details**

Dimensions: H8cm x W8.5cm

Materials: Earthenware

Dishwasher Safe: Yes

Microwave Safe: Yes