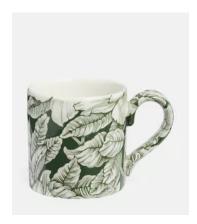

## Burleigh Hibiscus Mug, Set of Four

\$140 \$60 Regular price \$119 \$48 Member price

Hibiscus is a classic print from the Burleigh archives and this green version, as seen in The Ned, is exclusive to Soho Home. The pattern is packed full of Hibiscus blossoms - which are also known as 'Bermuda Roses' - and will look equally at home in a relaxed, rustic setting as well as on a formal dining table with crisp linens and sparkling crystal.

## **Details**

Dimensions: H8cm x W8.5cm

Materials: Earthenware

Dishwasher Safe: Yes

Microwave Safe: Yes