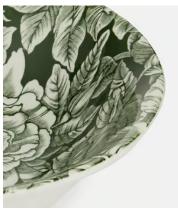

## Burleigh Hibiscus Soup Bowl, Set of Four

\$100 \$48 Regular price \$85 \$38 Member price

Hibiscus is a classic print from the Burleigh archives and this green version, as seen in The Ned, is exclusive to Soho Home. The pattern is packed full of Hibiscus blossoms - which are also known as 'Bermuda Roses' - and will look equally at home in a relaxed, rustic setting as well as on a formal dining table with crisp linens and sparkling crystal.