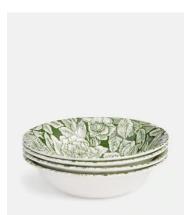

## Burleigh Hibiscus Soup Bowl, Set of Four

\$100 \$48 Regular price \$85 \$38 Member price

Hibiscus is a classic print from the Burleigh archives and this green version, as seen in The Ned, is exclusive to Soho Home. The pattern is packed full of Hibiscus blossoms - which are also known as 'Bermuda Roses' - and will look equally at home in a relaxed, rustic setting as well as on a formal dining table with crisp linens and sparkling crystal.