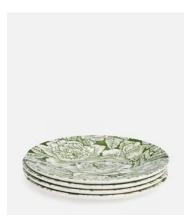

## Burleigh Hibiscus Side Plate 17.5cm, Set of Four

 \$100
 \$38
 Regular price

 \$85
 \$30
 Member price

Hibiscus is a classic print from the Burleigh archives and this green version, as seen in Little House Mayfair, is exclusive to Soho Home. The pattern is packed full of Hibiscus blossoms - which are also known as 'Bermuda Roses' - and will look equally at home in a relaxed, rustic setting as well as on a formal dining table with crisp linens and sparkling crystal.