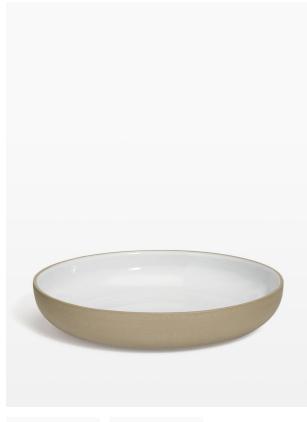

# Santa Fe Pasta Bowl

£15 Regular

£13 Membership

### Product details

Our Santa Fe range is ideal for casual dining and serving sharing dishes and appetisers. With a simple, round coupe shape, each piece is made from terrastone, a combination of stoneware and high fired terracotta that is known for its durability. Dishes have a sanded smooth, unglazed exterior and a transparent white gloss glaze interior that allows the natural colour of the clay to come through. Santa Fe stacks up nicely on a shelf and can be mixed with other ceramics to create a layered table setting.

#### **Dimensions**

Product dimensions: H5 x W25 x D25cm / H2 x W9.8 x

D9.8"

Product weight: 0.9kg / 2lbs