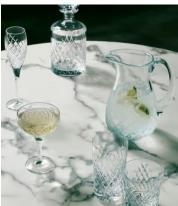

## Barwell Cut Crystal Champagne Flute, Set of Four

\$196 Regular price \$167 Member price

- Set of four cut crystal champagne flutes
- Crystal has a weighty feel and a highly polished brilliance
- Each piece is hand finished
  - Our Barwell cut crystal is used in all our Houses

    Please note, our glassware sets are not housed in gift boxes and come individually wrapped in recyclable brown packaging.