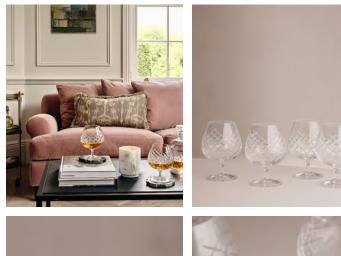

## Barwell Cut Crystal Brandy Glass, Set of Four

\$196 Regular price \$167 Member price

A House icon, the Barwell range was our first crystal collection and has been used in all Houses since 2010, with a hand-engraved design and weighty feel, our Barwell crystal remains a timeless firm favourite to add to your own collection. Used in all of our Houses, our Barwell crystal remains a timeless firm favourite to add to your own collection.