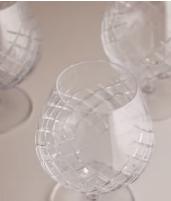

## Barwell Cut Crystal Brandy Glass, Set of Four

\$196 Regular price \$167 Member price

A House icon, the Barwell range was our first crystal collection and has been used in all Houses since 2010, with a hand-engraved design and weighty feel, our Barwell crystal remains a timeless firm favourite to add to your own collection. Used in all of our Houses, our Barwell crystal remains a timeless firm favourite to add to your own collection.

## Details

Material: Lead-free Crystal Finish: Clear Dishwasher Safe? No, handwash only.