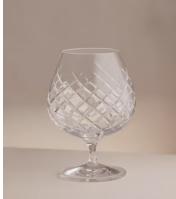

## Barwell Cut Crystal Brandy Glass, Set of Four

\$196 Regular price \$167 Member price

A House icon, the Barwell range was our first crystal collection and has been used in all Houses since 2010, with a hand-engraved design and weighty feel, our Barwell crystal remains a timeless firm favourite to add to your own collection. Used in all of our Houses, our Barwell crystal remains a timeless firm favourite to add to your own collection.

## Details

Material: Lead-free Crystal Finish: Clear Dishwasher Safe? No, handwash only.