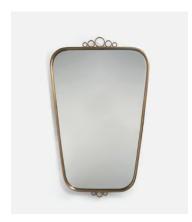

## Monnier Mirror

\$895 Regular price \$761 Member price

The Monnier bathroom mirror has an elegant curved frame inspired by mid-century Italian styles. The ornate design was originally created to complement the new bedrooms in Soho House Paris.

## **Details**

Material: Glass and Brass
Wall fixtures included: No

Bathroom safe: No

Care Instructions: Wipe clean with a lint-free damp cloth