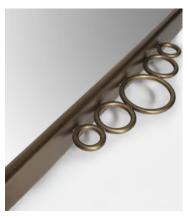

## Monnier Mirror

\$895 Regular price \$761 Member price

The Monnier bathroom mirror has an elegant curved frame inspired by mid-century Italian styles. The ornate design was originally created to complement the new bedrooms in Soho House Paris.

## **Details**

Material: Glass and Brass
Wall fixtures included: No

Bathroom safe: No

Care Instructions: Wipe clean with a lint-free damp cloth