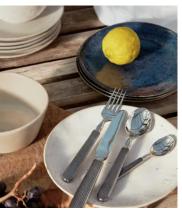

## Elgin Cutlery, Set of Five

\$65 Regular price \$55 Member price

Inspired by Edwardian design, this Elgin set is crafted from stainless steel with a ridged handle and antique patina.