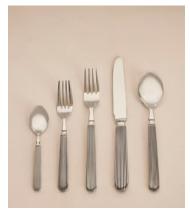

## Elgin Cutlery, Set of Five

\$65 Regular price \$55 Member price

Inspired by Edwardian design, this Elgin set is crafted from stainless steel with a ridged handle and antique patina.