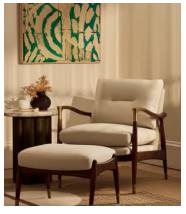

# Theodore Armchair, Linen, Natural, US

\$1,395 Regular price \$1,186 Member price

Taking cues from mid-century designs at Soho House 40 Greek Street, our Theodore chair is a House favourite. Handcrafted using a tapered, solid birch frame allows for a comfortable deep sit, with brass detail arms for a vintage touch. Down and feather-wrapped cushions add further comfort when it's time to kick off your shoes and relax. Place in any corner of the home to recreate our cosy reading nook seen around the Houses.