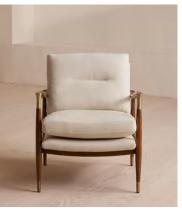

# Theodore Armchair, Linen, Natural, US

\$1,395 Regular price \$1,186 Member price

Taking cues from mid-century designs at Soho House 40 Greek Street, our Theodore chair is a House favourite. Handcrafted using a tapered, solid birch frame allows for a comfortable deep sit, with brass detail arms for a vintage touch. Down and feather-wrapped cushions add further comfort when it's time to kick off your shoes and relax. Place in any corner of the home to recreate our cosy reading nook seen around the Houses.

### **Details**

Arm height: 24"

**Assembly required**: No **Composition**: 100% Linen

Construction: Mortise and Tenon; Corner blocked, stapled and glued

Feet: Birch

Filling: Feather down, foam and fibre

Frame: Birch frame with brass effect finish