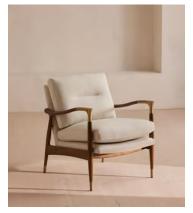

# Theodore Armchair, Linen, Natural, US

\$1,395 Regular price \$1,186 Member price

Taking cues from mid-century designs at Soho House 40 Greek Street, our Theodore chair is a House favourite. Handcrafted using a tapered, solid birch frame allows for a comfortable deep sit, with brass detail arms for a vintage touch. Down and feather-wrapped cushions add further comfort when it's time to kick off your shoes and relax. Place in any corner of the home to recreate our cosy reading nook seen around the Houses.

### **Details**

Arm height: 24"

**Assembly required**: No **Composition**: 100% Linen

Construction: Mortise and Tenon; Corner blocked, stapled and glued

Feet: Birch

Filling: Feather down, foam and fibre

Frame: Birch frame with brass effect finish