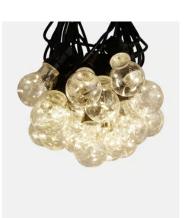

## String Lights, 20 Bulb Set

\$115 Regular price \$98 Member price

Inspired by the lights on the rooftops at Soho Beach House, Miami and Soho House Chicago and Shoreditch House, our festoon lights will look good lining your garden or hanging in the trees for outdoor dining and parties. Each bulb casing has 5 copper wire LEDs inside giving off a warm white glow to illuminate warm summer nights.

## **Details**

- Lighting Length: 9.5m- Total length: 12.5m- Plug to first bulb: 3m

- Distance between each bulb: 50cm

- Diameter of bulb: 6cm

Materials: Copper Bulb Type: G60

P44 rated for outdoor use Number of Bulbs Required:10