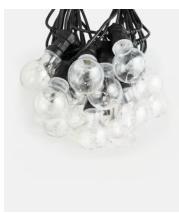

## String Lights, 20 Bulb Set

\$115 Regular price \$98 Member price

Inspired by the lights on the rooftops at Soho Beach House, Miami and Soho House Chicago and Shoreditch House, our festoon lights will look good lining your garden or hanging in the trees for outdoor dining and parties. Each bulb casing has 5 copper wire LEDs inside giving off a warm white glow to illuminate warm summer nights.

## **Details**

- Lighting Length: 9.5m- Total length: 12.5m- Plug to first bulb: 3m

- Distance between each bulb: 50cm

- Diameter of bulb: 6cm

Materials: Copper Bulb Type: G60

P44 rated for outdoor use Number of Bulbs Required:10