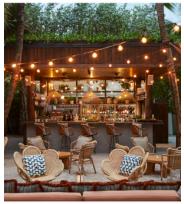

## String Lights, 20 Bulb Set

\$115 Regular price \$98 Member price

Inspired by the lights on the rooftops at Soho Beach House, Miami and Soho House Chicago and Shoreditch House, our festoon lights will look good lining your garden or hanging in the trees for outdoor dining and parties. Each bulb casing has 5 copper wire LEDs inside giving off a warm white glow to illuminate warm summer nights.