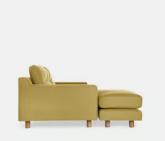

## Nuno Chaise-end Sofa, Linen, Antelope

\$4,495 Regular price \$3,821 Member price

Our Nuno chaise has been designed to be as comfortable and versatile as possible, with a wide arm rest that makes it perfect for lounging. The low, streamlined profile has a relaxed feel and acts as a blank canvas that can be updated with different cushions and throws, giving it real longevity.

## Dimensions

Dimensions: H83.82 x W228.6 x D149.86cm / H33 x W90 x D58.5" Weight: 75kg / 165.3lbs Packaged dimensions: H86 x W112 x D236cm / H33.9 x W44 x D93" Packaged weight: 86.18kg / 190lbs

## Details

Frame: Maple wood Feet: Maple wood Filling: Foam & Fibre Removable cushions: Yes Removable legs: Yes Care Instructions: Professional upholstery cleaner only