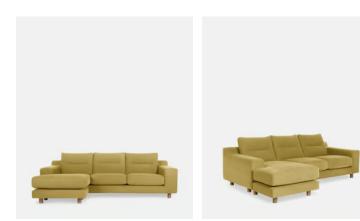

## Nuno Chaise-end Sofa, Linen, Antelope

\$4,495 Regular price \$3,821 Member price

Our Nuno chaise has been designed to be as comfortable and versatile as possible, with a wide arm rest that makes it perfect for lounging. The low, streamlined profile has a relaxed feel and acts as a blank canvas that can be updated with different cushions and throws, giving it real longevity.

## Dimensions

Dimensions: H83.82 x W228.6 x D149.86cm / H33 x W90 x D58.5" Weight: 75kg / 165.3lbs Packaged dimensions: H86 x W112 x D236cm / H33.9 x W44 x D93" Packaged weight: 86.18kg / 190lbs

## Details

Frame: Maple wood Feet: Maple wood Filling: Foam & Fibre Removable cushions: Yes Removable legs: Yes Care Instructions: Professional upholstery cleaner only