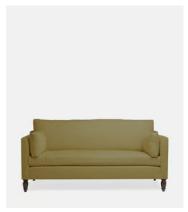

## Alice Sofa Linen, Antelope

\$4,395 Regular price \$3,736 Member price

A favourite at Soho House Chicago, the upright Alice looks elegant but feels comfy thanks to its long, single seat cushion and two scatter cushions.