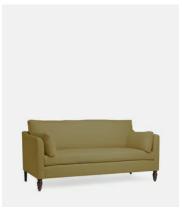

## Alice Sofa Linen, Antelope

\$4,395 Regular price \$3,736 Member price

A favourite at Soho House Chicago, the upright Alice looks elegant but feels comfy thanks to its long, single seat cushion and two scatter cushions.