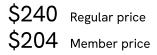

## SOHO HOME



#### Available in 3 sizes

California King (H240 x W265 x D1cm / H94.5 x W104.3 x D0.4")

King (H260 x W230 x D1cm / H102.4 x W90.6 x D0.4") Queen (H230 x W225 x D1cm / H90.6 x W88.6 x D0.4")

# House Duvet Cover White, California King, US



- 100% cotton percale duvet cover
- Thread count of 300 gives a smooth, soft texture and a crisp, cool feel
- Pure white for a clean, fresh look
- Breathable and durable will look good wash after wash
- Used in our hotel bedrooms

### Dimensions

Dimensions: H240 x W265 x D1cm / H94.5 x W104.3 x D0.4"

Weight: 2kg / 4.4lbs

Packaged dimensions: H25 x W40 x D60cm / H9.8 x W15.7 x D23.6"  $\,$ 

Packaged weight: 2kg / 4.4lbs

### Details

Composition: 100% Cotton Percale 300TC

Construction: Woven

Fabric: Cotton

Pile: Cotton

**Care instructions**: Machine wash at 60 degrees, any bleach allowed, tumble dry low, warm iron. Do not dry clean.