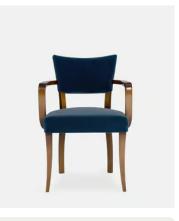

## Molina Dining Chair with Arms, Mohair Indigo, Dark Wood, US

\$750 Regular price \$638 Member price

Crafted in Italy, this chair's frame is carved from beech wood and finished with velvet upholstery.

Variations of the Molina armchair can be seen in many of our Houses, from Soho House Berlin to High Road House in West London. Rounded corners on each arm complement the gentle curve of the four beech wood legs.

## **Dimensions**

**Dimensions:** H79 x W60 x D56.5cm / H31.1 x W23.6 x D22.2"

Weight: 11kg / 24.3lbs

Packaged dimensions: H86 x W59 x D62cm / H33.9 x W23.2 x D24.4"

Packaged weight: 14kg / 30.9lbs

## **Details**

Arm Height: 26.2"

Seat Height: 18.9"

Seat Depth: 20.3"

Fabric: Cotton Velvet

Frame: Beech
Seat: Webbed

Assembly Required? No Cushion Removable? No

Care Instructions: Professional upholstery cleaner only