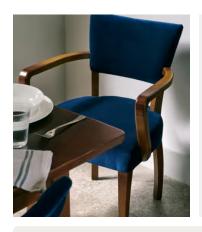

## Molina Dining Chair with Arms, Mohair Indigo, Dark Wood, US

\$750 Regular price \$638 Member price

Crafted in Italy, this chair's frame is carved from beech wood and finished with velvet upholstery.

Variations of the Molina armchair can be seen in many of our Houses, from Soho House Berlin to High Road House in West London. Rounded corners on each arm complement the gentle curve of the four beech wood legs.