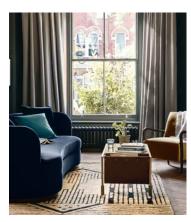

## Redchurch Rug, 170 x 240cm

\$2,059 \$1,030 Regular price \$1,750 \$824 Member price

- Striped aztec style design
- 100% wool, cotton backing
- As seen in the rooms at Redchurch Street and in the Piglets at Soho Farmhouse