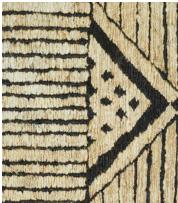

## Redchurch Rug, 170 x 240cm

\$2,059 \$1,030 Regular price \$1,750 \$824 Member price

- Striped aztec style design
- 100% wool, cotton backing
- As seen in the rooms at Redchurch Street and in the Piglets at Soho Farmhouse