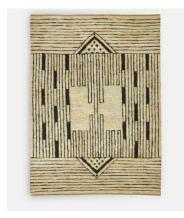

## Redchurch Rug, 170 x 240cm

\$2,059 \$1,030 Regular price \$1,750 \$824 Member price

- Striped aztec style design
- 100% wool, cotton backing
- As seen in the rooms at Redchurch Street and in the Piglets at Soho Farmhouse