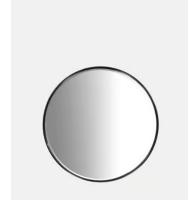

## Rundell Round Mirror Blackened Brass

\$495 \$370 Regular price \$421 \$296 Member price

- Round wall mirror
- Bevelled edge detail
- Inspired by the brass mirrors at Soho House Chicago
- Blackened brass finish frame