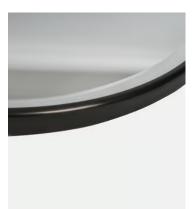

## Rundell Round Mirror Blackened Brass

\$495 \$370 Regular price \$421 \$296 Member price

- Round wall mirror
- Bevelled edge detail
- Inspired by the brass mirrors at Soho House Chicago
- Blackened brass finish frame

## **Details**

**Material:** Brass and Mirror **Wall fixtures included:** No

Bathroom safe: No

Care Instructions: Wipe with a soft dry cloth, do not use abrasives or

cleaners as they may damage the finish.