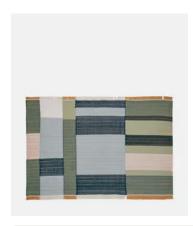

## Shore Rug, 320 x 210cm

\$1,235 \$865 Regular price \$1,050 \$692 Member price

- Woven flatweave rug suitable for indoor and outdoor use
- Block design made up of natural, blue and green tones
- Made from recycled plastic bottles
- Hand woven by skilled artisans in India