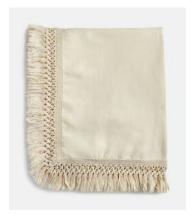

# Rosa Linen Tablecloth 170 x 250cm, Parchment

\$179 Regular price \$152 Member price

Inspired by the relaxed, natural interiors at Soho Roc House in Mykonos, our Rosa woven linen tablecloth is designed to work effortlessly with any table setting, from formal and elegant to casual and everyday. Mix and match with the rest of the collection for an individual look.

#### **Details**

Material: 100% linen

 $\textbf{Care Instructions:} \ \textbf{Machine wash cold, do not bleach, tumble dry low,}$ 

medium iron if needed, may be dry cleaned