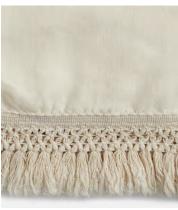

# Rosa Linen Tablecloth 170 x 250cm, Parchment

\$179 Regular price \$152 Member price

Inspired by the relaxed, natural interiors at Soho Roc House in Mykonos, our Rosa woven linen tablecloth is designed to work effortlessly with any table setting, from formal and elegant to casual and everyday. Mix and match with the rest of the collection for an individual look.

#### **Details**

Material: 100% linen

 $\textbf{Care Instructions:} \ \textbf{Machine wash cold, do not bleach, tumble dry low,}$ 

medium iron if needed, may be dry cleaned