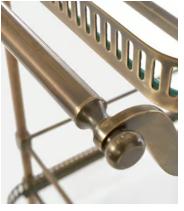

## Details

Material: Brass plated

Assembly Required: No

**Care Instructions:** Wipe with a soft, dry cloth. Do not use abrasives or cleaners as they may damage the finish.