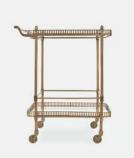

## Bar Cart Brass

 \$795
 \$475
 Regular price

 \$676
 \$380
 Member price

A brass silhouette is perched on four wheels that let you move it around with your guests.

Inspired by the bar carts found throughout our Houses, this drinks trolley provides the perfect solution for at-home entertaining. While two glass shelves provide space for bottles, glasses and garnishes, its brass frame is fitted with four functional wheels at the base.