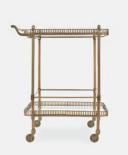

## Bar Cart Brass

 \$795
 \$475
 Regular price

 \$676
 \$380
 Member price

A brass silhouette is perched on four wheels that let you move it around with your guests.

Inspired by the bar carts found throughout our Houses, this drinks trolley provides the perfect solution for at-home entertaining. While two glass shelves provide space for bottles, glasses and garnishes, its brass frame is fitted with four functional wheels at the base.