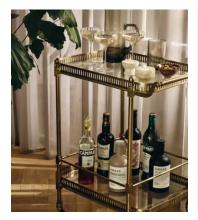

## Bar Cart Brass

 \$795
 \$475
 Regular price

 \$676
 \$380
 Member price

A brass silhouette is perched on four wheels that let you move it around with your guests.

Inspired by the bar carts found throughout our Houses, this drinks trolley provides the perfect solution for at-home entertaining. While two glass shelves provide space for bottles, glasses and garnishes, its brass frame is fitted with four functional wheels at the base.