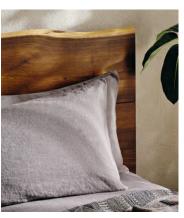

# Luna Linen Fitted Sheet, Charcoal, California King, US

\$195 \$95 Regular price \$166 \$76 Member price

The Luna fitted sheet is crafted from 100% natural flax-fibre linen grown in Europe and woven just outside of Porto. Once individually cut and sewn, each piece goes through a laundry process, which involves dyeing and stonewashing the linen to create a soft, unique and relaxed drape. Our Luna range is breathable and durable, making it ideal for a great night's sleep.